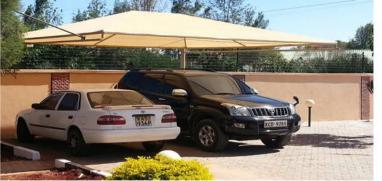

Garden and pool parasols can be used to protect children from the sun, offer privacy from neighbours and shelter dinning Place. For a more traditional look, wooden parasols are the ideal choice for your garden or patio area. They are very sturdy and solid. Aluminum and Stainless Steel garden parasols have a more modern look and also bring the added benefits of being weather resistant, low maintenance and rust proof.

Garden and pool umbrellas are in huge demand in the recent times. People prefer them for conducting outdoor parties, picnics and occasions. Beside this open restaurants, cafe and lounges use these umbrellas for setting up outdoor tables.