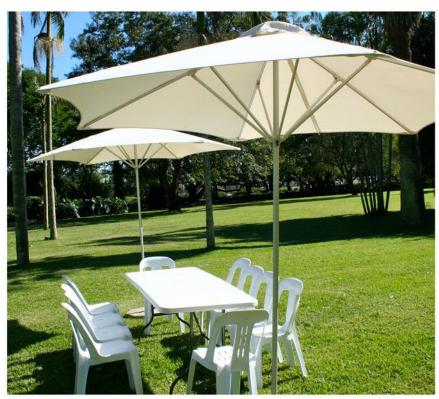

Garden and pool parasols can be used to protect children from the sun, offer privacy from neighbours and shelter dinning Place. For a more traditional look, wooden parasols are the ideal choice for your garden or patio area. They are very sturdy and solid. Aluminum and Stainless Steel garden parasols have a more modern look and also bring the added benefits of being weather resistant, low maintenance and rust proof.

Garden and pool umbrellas are in huge demand in the recent times. People prefer them for conducting outdoor parties, picnics and occasions. Beside this open restaurants, cafe and lounges use these umbrellas for setting up outdoor tables.