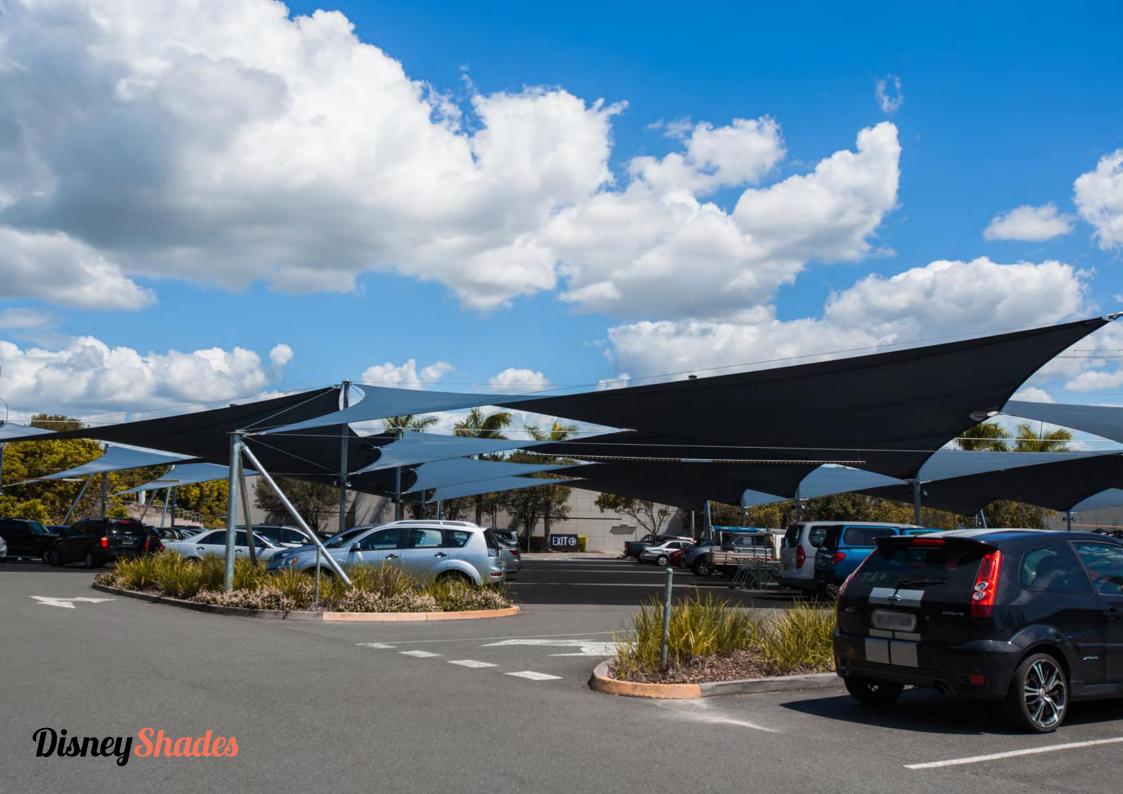

## CARPARK SHADES | SHADE SAILS | UMBRELLAS

DisneyShades CARPARK SOLUTIONS offer a range of products from private carparks including single bay to mass coverage for large retail centers Partnering with DisneyShades ensures:

- Complete in-house 'turn-key" solution
- A total project management process
- Our work can be planned around your operating hours
- Our structures are designed to protect from sun, rain, hail and wind
- We combine the best quality assurance practices

Our SHADE SAILS are also manufactured to with stand the toughest of weather conditions.

They can be attached directly to buildings or attached to specially installed posts that will not move in the toughest conditions.