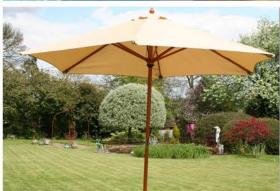

Garden and pool parasols can be used to protect children from the sun, offer privacy from neighbours and shelter dinning Place. For a more traditional look, wooden parasols are the ideal choice for your garden or patio area. They are very sturdy and solid. Aluminum and Stainless Steel garden parasols have a more modern look and also bring the added benefits of being weather resistant, low maintenance and rust proof.