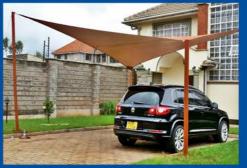

The fabrics we use for sail shades provide UV protection for you and your family. They are easy to install and clean. They significantly reduce temperatures and are manufactured using heavy duty commercial grade fabrics for extra strength. Shade sails are available in different sizes and different shapes in order to protect your garden, terrace etc.

Our SHADE SAILS are also manufactured to with stand the toughest of weather conditions.

They can be attached directly to buildings or attached to specially installed posts that will not move in the toughest conditions.