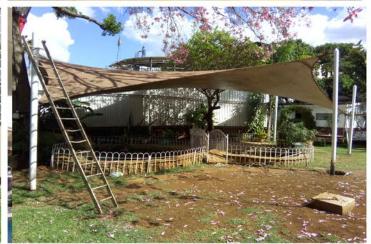

The fabrics we use for sail shades provide UV protection for you and your family. They are easy to install and clean. They significantly reduce temperatures and are manufactured using heavy duty commercial grade fabrics for extra strength. Shade sails are available in different sizes and different shapes in order to protect your garden, terrace etc.

Our SHADE SAILS are also manufactured to with stand the toughest of weather conditions.

They can be attached directly to buildings or attached to specially installed posts that will not move in the toughest conditions.