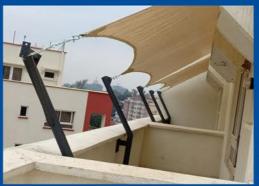

Our SHADE SAILS are also manufactured to with stand the toughest of weather conditions.

They can be attached directly to buildings or attached to specially installed posts that will not move in the toughest conditions.