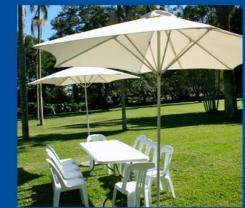

Garden and pool parasols can be used to protect children from the sun, offer privacy from neighbours and shelter dinning Place. For a more traditional look, wooden parasols are the ideal choice for your garden or patio area. They are very sturdy and solid. Aluminum and Stainless Steel garden parasols have a more modern look and also bring the added benefits of being weather resistant, low maintenance and rust proof.

Garden and pool umbrellas are in huge demand in the recent times. People prefer them for conducting outdoor parties, picnics and occasions. Beside this open restaurants, cafe and lounges use these umbrellas for setting up outdoor tables.