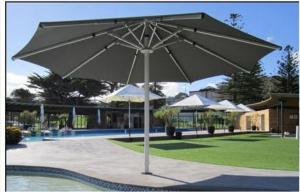

Garden and pool parasols can be used to protect children from the sun, offer privacy from neighbours and shelter dinning Place. For a more traditional look, wooden parasols are the ideal choice for your garden or patio area. They are very sturdy and solid. Aluminum and Stainless Steel garden parasols have a more modern look and also bring the added benefits of being weather resistant, low maintenance and rust proof.

Garden and pool umbrellas are in huge demand in the recent times. People prefer them for conducting outdoor parties, picnics and occasions. Beside this open restaurants, cafe and lounges use these umbrellas for setting up outdoor tables.