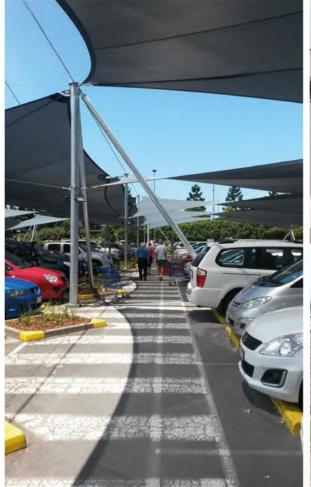

## CARPARK SHADES | SHADE SAILS | UMBRELLAS

DisneyShades CARPARK SOLUTIONS offer a range of products from private carparks including single bay to mass coverage for large retail centers Partnering with DisneyShades ensures:

- Complete in-house 'turn-key" solution
- A total project management process
- Our work can be planned around your operating hours
- Our structures are designed to protect from sun, rain, hail and wind
- We combine the best quality assurance practices

Our SHADE SAILS are also manufactured to with stand the toughest of weather conditions.

They can be attached directly to buildings or attached to specially installed posts that will not move in the toughest conditions.