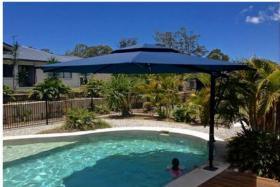

Garden and pool parasols can be used to protect children from the sun, offer privacy from neighbours and shelter dinning Place. For a more traditional look, wooden parasols are the ideal choice for your garden or patio area. They are very sturdy and solid. Aluminum and Stainless Steel garden parasols have a more modern look and also bring the added benefits of being weather resistant, low maintenance and rust proof.

Garden and pool umbrellas are in huge demand in the recent times. People prefer them for conducting outdoor parties, picnics and occasions. Beside this open restaurants, cafe and lounges use these umbrellas for setting up outdoor tables.