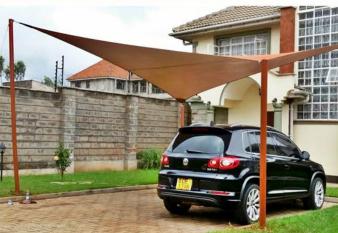

The fabrics we use for sail shades provide UV protection for you and your family. They are easy to install and clean. They significantly reduce temperatures and are manufactured using heavy duty commercial grade fabrics for extra strength. Shade sails are available in different sizes and different shapes in order to protect your garden, terrace etc.

Our SHADE SAILS are also manufactured to with stand the toughest of weather conditions.

They can be attached directly to buildings or attached to specially installed posts that will not move in the toughest conditions.