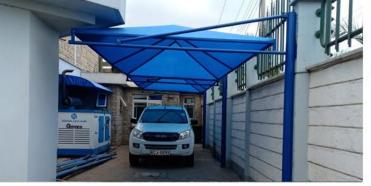

Our SHADE SAILS are also manufactured to with stand the toughest of weather conditions.

They can be attached directly to buildings or attached to specially installed posts that will not move in the toughest conditions.