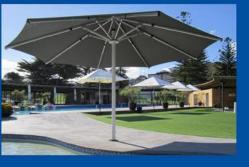

Garden and pool parasols can be used to protect children from the sun, offer privacy from neighbours and shelter dinning Place. For a more traditional look, wooden parasols are the ideal choice for your garden or patio area. They are very sturdy and solid. Aluminum and Stainless Steel garden parasols have a more modern look and also bring the added benefits of being weather resistant, low maintenance and rust proof.

Garden and pool umbrellas are in huge demand in the recent times. People prefer them for conducting outdoor parties, picnics and occasions. Beside this open restaurants, cafe and lounges use these umbrellas for setting up outdoor tables.