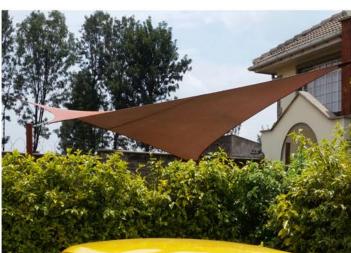

The fabrics we use for sail shades provide UV protection for you and your family. They are easy to install and clean. They significantly reduce temperatures and are manufactured using heavy duty commercial grade fabrics for extra strength. Shade sails are available in different sizes and different shapes in order to protect your garden, terrace etc.

Our SHADE SAILS are also manufactured to with stand the toughest of weather conditions.

They can be attached directly to buildings or attached to specially installed posts that will not move in the toughest conditions.