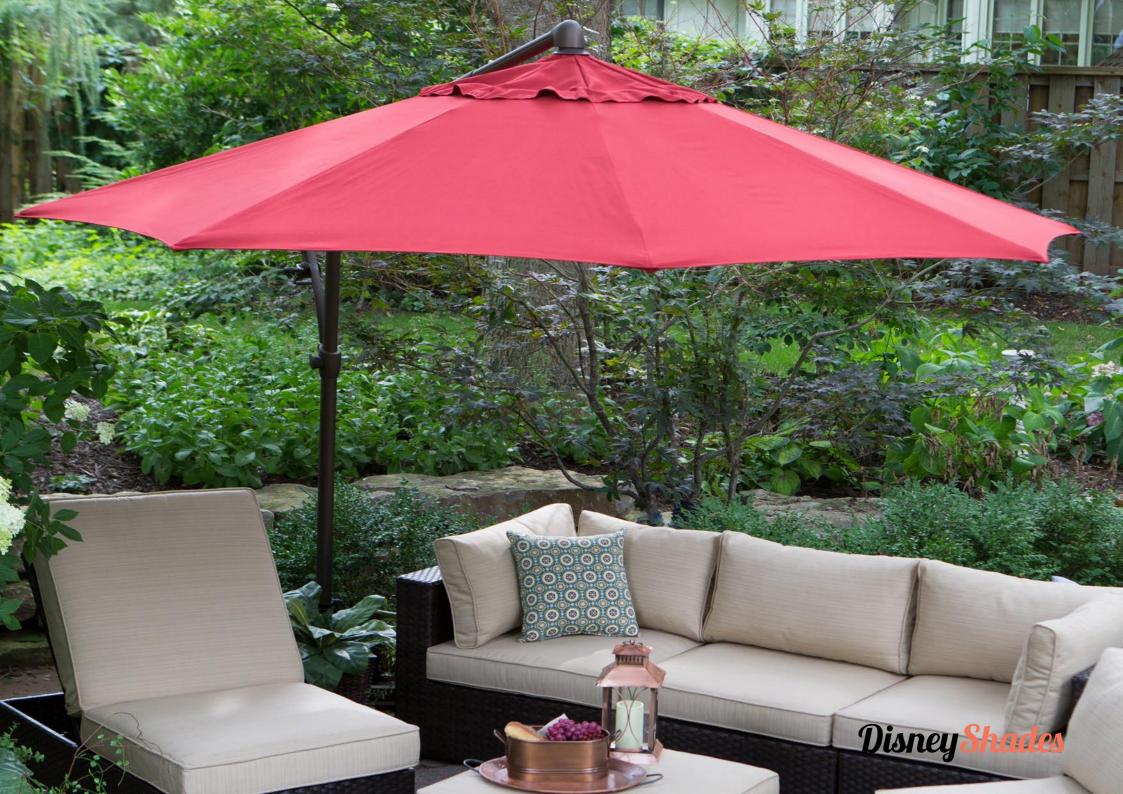

Garden and pool parasols can be used to protect children from the sun, offer privacy from neighbours and shelter dinning Place. For a more traditional look, wooden parasols are the ideal choice for your garden or patio area. They are very sturdy and solid. Aluminum and Stainless Steel garden parasols have a more modern look and also bring the added benefits of being weather resistant, low maintenance and rust proof.

Garden and pool umbrellas are in huge demand in the recent times. People prefer them for conducting outdoor parties, picnics and occasions. Beside this open restaurants, cafe and lounges use these umbrellas for setting up outdoor tables.