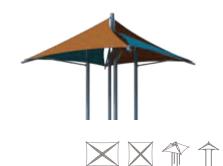

# Sails for an Imaginative Skyline

Available Canopies are with Eggshell White and Forest Green canopies / Coffee Brown columns

Available in a virtually unlimited range of custom sizes, colour and shapes