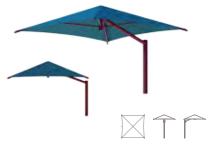

### Cantilever Umbrella

The Cantilever Umbrella's off-centered post allows for the placement of site furnishings without the interference of a column. Available as surface or inground mount in 8', 10', or 12' height.

DIMENSIONS RANGE: 8' x 8' - 18' x 18'