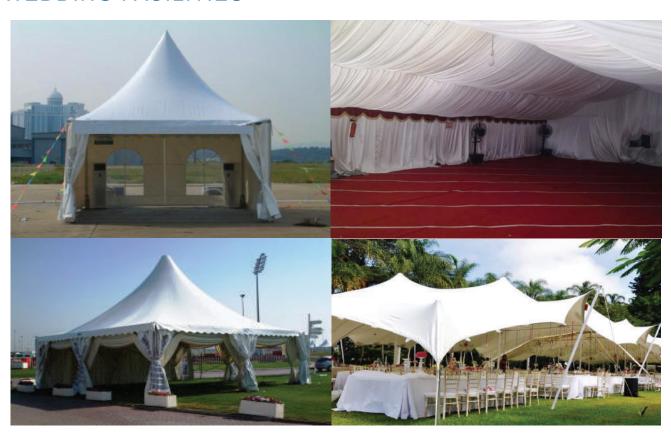

This design allows for both players and spectators to be shielded from UV rays and rain.



### Stadium Concession Area

This stylish shade structure uses Keder tracks to connect the shades, eliminating gaps between fabric sections. Using an arched design, SRP created a set of custom shades to cover food service lines and a seating area over 4,000 sq. ft.



### Park

This project uses Multi-Dome Hip End shades to protect the spectators of Park's football program from the intense Florida sun. The Multi-Dome Hip End shades are a great solution for shading bleachers.



### University

This custom cantilever provides much needed shade for visitors. This project features a custom cantilever design that has been integrated directly into the existing bleacher structure.

## WEDDING FACILITIES



## **SWIMMING POOLS**



### Pool

The Pool project includes six super-sized sails that cover two pools, plus the entrance. These shades help protect visitors from the harsh sun — not to mention the element of style they add!



### Community

The swimming pool is in need of durable shade umbrellas. SRP installed Single Post Square umbrellas near the poolside seating area, providing shade and an architectural design element.



### Park

The Park was in need of shade to protect spectators as they watched swim meets. These Standard Cantilevers perfectly cover the area and helped to increase attendance by many of the swimmer's families.



### Community

The swimming pool became more relaxing with the inclusion of six Hypar umbrellas. While the owners improved the look of the facility, the