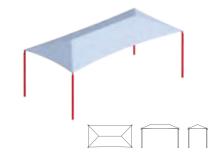

### Rectangle Hip End

Available as surface or in-ground mount in 8', 10', or 12' height.

### AVAILABLE DIMENSIONS

| • 10' x 12' | • 18' x 20' | • 20' x 24' | • 24' x 34  |
|-------------|-------------|-------------|-------------|
| • 10' x 15' | • 18' x 24' | • 20' x 30' | • 24' x 38  |
| • 10' x 20' | • 18' x 28' | • 20' x 34' | • 28' x 34' |
| • 15' x 22' | • 18' x 32' | • 20' x 38' | • 28' x 38  |