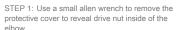

### GLIDE ELBOW

Our revolutionary, patent-pending Glide Elbow mechanism was designed with you, the owner, in mind. With our Glide Elbow™, installation and removal of your fabric is completed with the use of a simple wrench or cordless drill with an appropriate sized socket. Not only does our Glide Elbow™ make updating fabric easier, it allows you to easily remove fabric for severe weather. Additionally, metal-on-metal wear is minimized with our fabric hook connection.

STEP 2: Use a wrench or power drill (with appropriately sized socket) to loosen the tension by rotating the drive nut. Remove fabric.