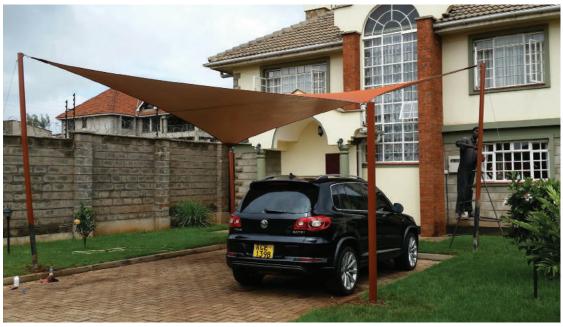

# Sails for an Imaginative Skyline

Available Canopies are with Eggshell White and Forest Green canopies / Coffee Brown columns

Available in a virtually unlimited range of custom sizes, colour and shapes