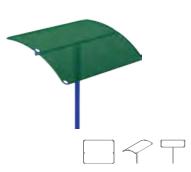

### Square Hip End

Available as surface or in-ground mount in 8', 10', or 12' height.

### AVAILABLE DIMENSIONS

- 10' x 10' • 24' x 24'
- 12' x 12' • 28' x 28'
- 34' x 34' • 16' x 16' • 18' x 18' • 38' x 38'\*
- APPLICATIONS

- Playgrounds Picnic Ar eas Park Seating