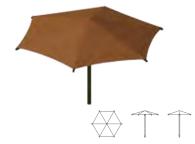

### Single Post Hexagon Umbrella

Available as surface or in-ground mount in 8' or 10' height, with or without Glide Elbow

### AVAILABLE DIAMETERS

- 10' • 18' • 12' • 20' • 27'
- 24'
- APPLICATIONS
- Resorts Hot els
- Picnic Ar eas

• 10' • 18' • 25' • 12' • 20' • 27

Single Post Octagon Umbrella

height, with or without Glide Elbow