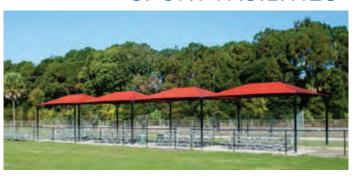

### Multi-Domes

Multi-Domes — a series of hip end shades that share posts — are a great solution for — sports complex seating, parking lots, or patios. Shade fabric can match or have alternating colors.\*

Available as surface or in-ground mount in 8', 10', or 12'

APPLICATIONS

Schools

Picnic Ar eas

Restaurants

### Park

This project uses Multi-Dome Hip End shades to protect the spectators of Park's football program from the intense Florida sun. The Multi-Dome Hip End shades are a great solution for shading bleachers.