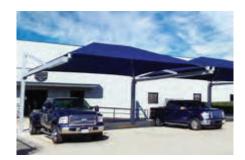

## Car Wash

This project features a custom Double Arched T-Cantilever shade system that was designed to protect numerous vehicles simultaneously.