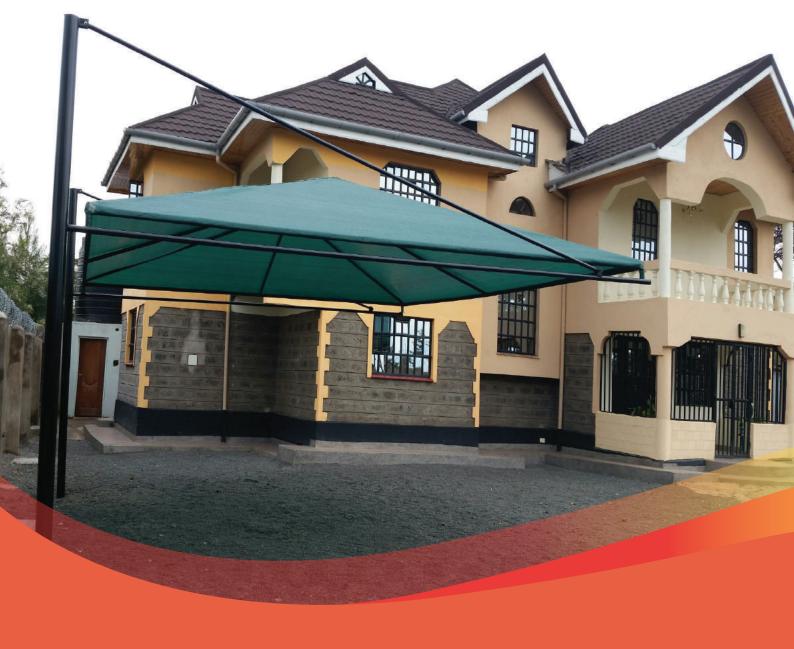

# Car Shades

FLEXIBILITY meets STYLE

The clever SINGLE CANTILEVER design features support columns which are conveniently located on only one side of the canopy, thereby making maximum space available under the shade for a wide variety of activities – including cars bleachers, seating, tables, chaises, etc.

Single Cantilevers by Shade Systems are especially practical by pools, as avoiding columns near the edge of a pool or water activity enhances safety. It is the most user-friendly shade structures on the market when it comes time to remove the canopy!

Available in a virtually unlimited range of custom sizes, colour and shapes