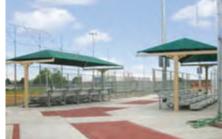

# Car Shades

FLEXIBILITY meets STYLE

The clever SINGLE CANTILEVER design features support columns which are conveniently located on only one side of the canopy, thereby making maximum space available under the shade for a wide variety of activities – including cars bleachers, seating, tables, chaises, etc.

Single Cantilevers by Shade Systems are especially practical by pools, as avoiding columns near the edge of a pool or water activity enhances safety. It is the most user-friendly shade structures on the market when it comes time to remove the canopy!

Available in a virtually unlimited range of custom sizes, colour and shapes