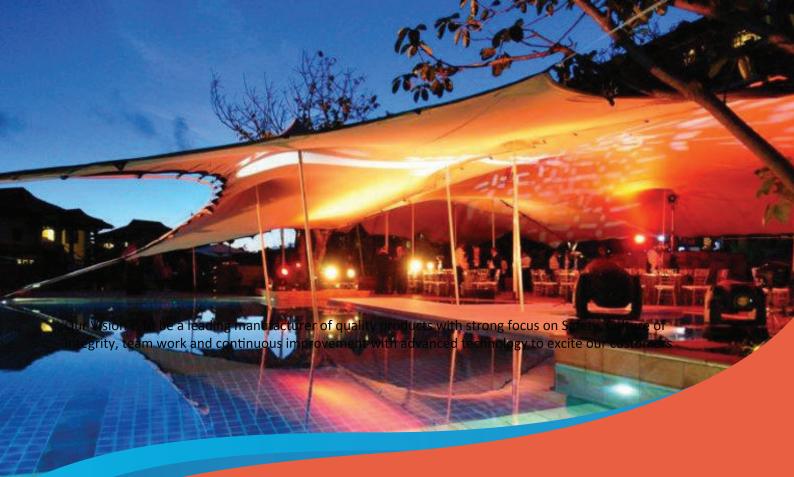

# SAIL

### UNIQUE custom SOLUTIONS

These great sail shades add a unique twist to any space. While we do offer some standard sizes, our six styles can be custom created for all spaces or choose to create your own design.