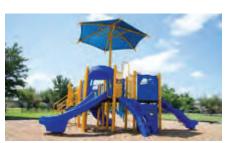

### SHADES for the PLAYGROUND

### Modular Square

This shade works especially well for more compact playgrounds. Only for square decks and available exclusively with our Glide Elbow™. Fits 3.5" and 5" diameter posts.

SHADE DIMENSIONS