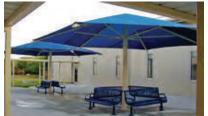

### Community

The swimming pool is in need of durable shade umbrellas. SRP installed Single Post Square umbrellas near the poolside seating area, providing shade and an architectural design element.

### Community

The swimming pool became more relaxing with the inclusion of six Hypar umbrellas. While the owners improved the look of the facility, the guests appreciated the more comfortable resting areas.