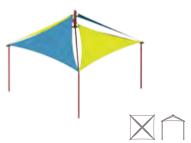

### Quad Sail

Our Quad Sail shade, with its appealing architectural design, is a great solution for country clubs, resorts, and city parks. Available as surface or in-ground mount in 8', 10', and 12' height.

STANDARD DIMENSIONS

• 20' x 20' • 28' x 28'

• 24' x 24' • 30' x 30' APPLICATIONS

- Country Clubs
- Resorts
- City P arks