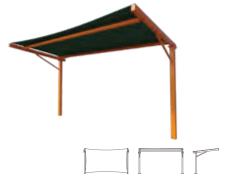

# Car Shades

FLEXIBILITY meets STYLE

The clever SINGLE CANTILEVER design features support columns which are conveniently located on only one side of the canopy, thereby making maximum space available under the shade for a wide variety of activities – including cars bleachers, seating, tables, chaises, etc.

Single Cantilevers by Shade Systems are especially practical by pools, as avoiding columns near the edge of a pool or water activity enhances safety. It is the most user-friendly shade structures on the market when it comes time to remove the canopy!

Available in a virtually unlimited range of custom sizes, colour and shapes