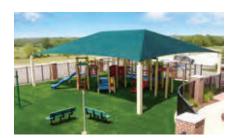

### AVAILABLE DIMENSIONS

- 10' x 10' • 24' x 24'
- 12' x 12' • 28' x 28'
- 34' x 34' • 16' x 16' • 18' x 18' • 38' x 38'\*
- APPLICATIONS

- Playgrounds Picnic Ar eas Park Seating