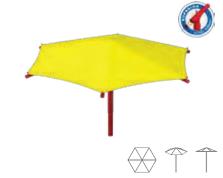

### Single Post Hexagon Umbrella

Available as surface or in-ground mount in 8' or 10' height, with or without Glide Elbow

### AVAILABLE DIAMETERS

- 10' • 18' • 12' • 20' • 27'
- 24'
- APPLICATIONS
- Resorts Hot els
- Picnic Ar eas

• 10' • 18' • 25' • 12' • 20' • 27

Single Post Octagon Umbrella

height, with or without Glide Elbow