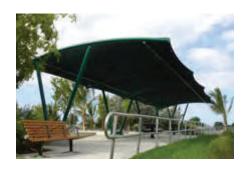

# Sails for an Imaginative Skyline

Available Canopies are with Eggshell White and Forest Green canopies / Coffee Brown columns

Available in a virtually unlimited range of custom sizes, colour and shapes