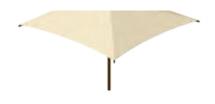

### Single Post Square Umbrella

Available as surface or in-ground mount in 8', 10', or 12' height, with or without Glide Elbow

### AVAILABLE DIMENSIONS

- 10' x 10' • 18' x 18'
- 12' x 12' • 20' x 20' • 14' x 14' • 22' x 22'
- 16' x 16'

- Parks
- Playgrounds
- 22' • 14' • 16'