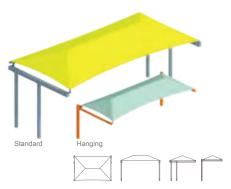

### Standard and Hanging Cantilever

These shades are a great solution for walkways, bus stop seating, and bleachers. Our Standard Cantilever features two upright posts, while our Hanging Cantilever features one. Available with or without Glide Elbow