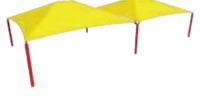

### Duo-Top Hexagon

Custom made for any application, this shade stands out as one of our most attractive designs.

### WIDTH RANGE • 20' - 30'

APPLICATIONS

TOUS

- Small Pool Areas
  - Dining Ar eas Restaurants