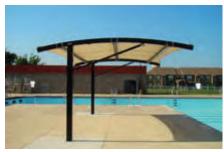

### Super Domes

Hexagon Hip

AVAILABLE DIAMETERS

• 34'

• 38'\*

• 40'\*

height.

• 20'

• 24'

• 26'

• 30'

Super Domes are great for large playgrounds, outdoor dining areas, and sport facilities such as basketball or tennis courts. Depending on your needs, square posts