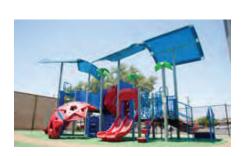

### SHADES for the PLAYGROUND

### Modular Rectangle

The Modular Rectangle is perfect for large playgrounds with extended bridges. Only for rectangular decks and available exclusively with our Glide Elbow™. Fits 3.5" and 5" diameter posts.