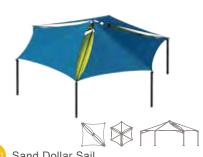

### Sand Dollar Sail

With its unique layered look, our Sand Dollar Sail shade offers design appeal and great coverage Available in square or hexagon shapes as surface or in-ground mount in 8', 10', and 12' height.

STANDARD DIMENSIONS

APPLICATIONS

- 28' x 28'
- Playgrounds

large or small. This design has many practical uses from shading picnic tables to entire pools. Triangle Sail shades are custom to every space.

\*Sail size limited to 50' per triangular edge.