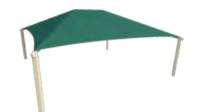

# Car Shades

FLEXIBILITY meets STYLE

The clever SINGLE CANTILEVER design features support columns which are conveniently located on only one side of the canopy, thereby making maximum space available under the shade for a wide variety of activities – including cars bleachers, seating, tables, chaises, etc.

Single Cantilevers by Shade Systems are especially practical by pools, as avoiding columns near the edge of a pool or water activity enhances safety. It is the most user-friendly shade structures on the market when it comes time to remove the canopy!

Available in a virtually unlimited range of custom sizes, colour and shapes