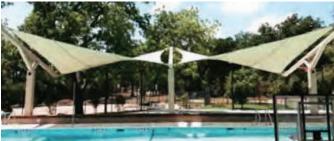

# Sails for an Imaginative Skyline

Available Canopies are with Eggshell White and Forest Green canopies / Coffee Brown columns

Available in a virtually unlimited range of custom sizes, colour and shapes