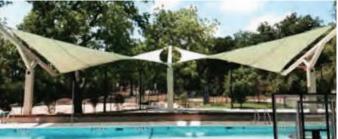

# SAIL

### UNIQUE custom SOLUTIONS

These great sail shades add a unique twist to any space. While we do offer some standard sizes, our six styles can be custom created for all spaces or choose to create your own design.

### Quad Sail

Our Quad Sail shade, with its appealing architectural design, is a great solution for country clubs, resorts, and city parks. Available as surface or in-ground mount in 8', 10', and 12' height.