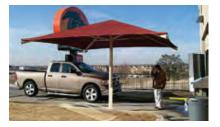

### T-Cantilever

This shade is perfect for bleachers, fueling stations, or parking lots . Available with or without Glide  $\mathsf{Elbow}^\mathsf{TM}$ 

CUSTOM MADE FOR YOUR LOCATION