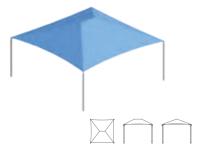

### Square Hip End

Available as surface or in-ground mount in 8', 10', or 12' height.

### AVAILABLE DIMENSIONS

- 10' x 10' • 24' x 24'
- 12' x 12' • 28' x 28'
- 34' x 34' • 16' x 16' • 18' x 18' • 38' x 38'\*
- APPLICATIONS

- Playgrounds Picnic Ar eas Park Seating