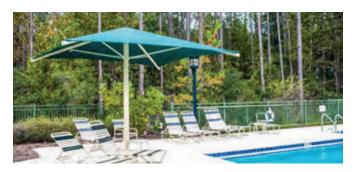

# Car Shades

FLEXIBILITY meets STYLE

The clever SINGLE CANTILEVER design features support columns which are conveniently located on only one side of the canopy, thereby making maximum space available under the shade for a wide variety of activities – including cars bleachers, seating, tables, chaises, etc.

Single Cantilevers by Shade Systems are especially practical by pools, as avoiding columns near the edge of a pool or water activity enhances safety. It is the most user-friendly shade structures on the market when it comes time to remove the canopy!

Available in a virtually unlimited range of custom sizes, colour and shapes