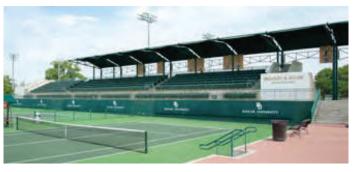

### University

This custom cantilever provides much needed shade for visitors. This project features a custom cantilever design that has been integrated directly into the existing bleacher structure.