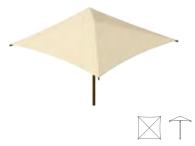

### Single Post Square Umbrella

Available as surface or in-ground mount in 8', 10', or 12' height, with or without Glide Elbow

### AVAILABLE DIMENSIONS

- 10' x 10' • 18' x 18'
- 12' x 12' • 20' x 20' • 14' x 14' • 22' x 22'
- 16' x 16'

- Parks
- Playgrounds
- 22' • 14' • 16'