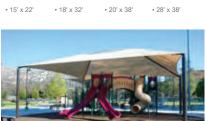

### Rectangle Hip End

Available as surface or in-ground mount in 8', 10', or 12' height.

### AVAILABLE DIMENSIONS

| • 10' x 12' | • 18' x 20' | • 20' x 24' | • 24' x 34  |
|-------------|-------------|-------------|-------------|
| • 10' x 15' | • 18' x 24' | • 20' x 30' | • 24' x 38  |
| • 10' x 20' | • 18' x 28' | • 20' x 34' | • 28' x 34' |
| • 15' x 22' | • 18' x 32' | • 20' x 38' | • 28' x 38  |