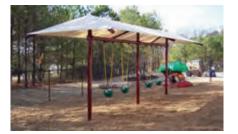

# **SWING & SANDBOX SHADES**

SHADES for the PLAYGROUND

### Swing Frame with Shade

Consider adding a shaded swing set to your play area in order to increase participation and overall patron experience. All swing seats and chains sold separately.

SHADE DIMENSIONS

• 19' x 10' • 42' x 10'

• 31' x 10' • 53.5' x 10' SWING BAYS

Shades are available in one, two, three, or four bays.