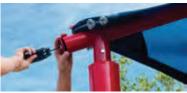

### GLIDE ELBOW

Our revolutionary, patent-pending Glide Elbow mechanism was designed with you, the owner, in mind. With our Glide Elbow™, installation and removal of your fabric is completed with the use of a simple wrench or cordless drill with an appropriate sized socket. Not only does our Glide Elbow™ make updating fabric easier, it allows you to easily remove fabric for severe weather. Additionally, metal-on-metal wear is minimized with our fabric hook connection.

STEP 2: Use a wrench or power drill (with appropriately sized socket) to loosen the tension by rotating the drive nut. Remove fabric.