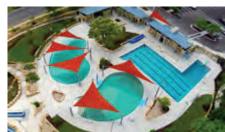

### Pool

The Pool project includes six super-sized sails that cover two pools, plus the entrance. These shades help protect visitors from the harsh sun — not to mention the element of style they add!