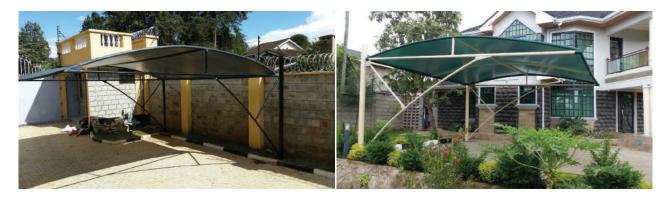

# Car Shades

FLEXIBILITY meets STYLE

The clever SINGLE CANTILEVER design features support columns which are conveniently located on only one side of the canopy, thereby making maximum space available under the shade for a wide variety of activities – including cars bleachers, seating, tables, chaises, etc.

Single Cantilevers by Shade Systems are especially practical by pools, as avoiding columns near the edge of a pool or water activity enhances safety. It is the most user-friendly shade structures on the market when it comes time to remove the canopy!

Available in a virtually unlimited range of custom sizes, colour and shapes