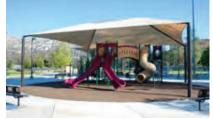

### Rectangle Hip End

Available as surface or in-ground mount in 8', 10', or 12' height.

### AVAILABLE DIMENSIONS

| • 10' x 12' | • 18' x 20' | • 20' x 24' | • 24' x 34  |
|-------------|-------------|-------------|-------------|
| • 10' x 15' | • 18' x 24' | • 20' x 30' | • 24' x 38  |
| • 10' x 20' | • 18' x 28' | • 20' x 34' | • 28' x 34' |
| • 15' x 22' | • 18' x 32' | • 20' x 38' | • 28' x 38  |