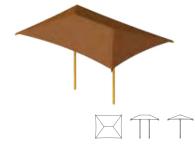

### Duo-Top Hexagon

Custom made for any application, this shade stands out as one of our most attractive designs.

### WIDTH RANGE • 20' - 30'

APPLICATIONS

TOUS

- Small Pool Areas
  - Dining Ar eas Restaurants