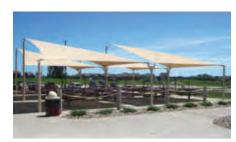

### Park

The Park was in need of shade to protect spectators as they watched swim meets. These Standard Cantilevers perfectly cover the area and helped to increase attendance by many of the swimmer's families.