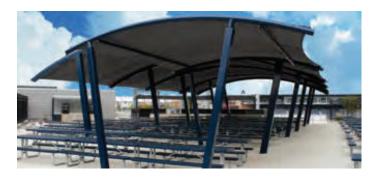

### Arched Cantilever

This beautifully designed shade structure can be custom made to fit your location. The Arched Cantilever is the perfect solution to many shade needs, such as areas, concession stands, pools, and much more.

CUSTOM MADE FOR YOUR LOCATION