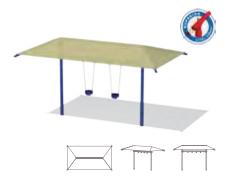

# **SWING & SANDBOX SHADES**

SHADES for the PLAYGROUND

### Swing Frame with Shade

Consider adding a shaded swing set to your play area in order to increase participation and overall patron experience. All swing seats and chains sold separately.

SHADE DIMENSIONS

• 19' x 10' • 42' x 10'

• 31' x 10' • 53.5' x 10' SWING BAYS

Shades are available in one, two, three, or four bays.