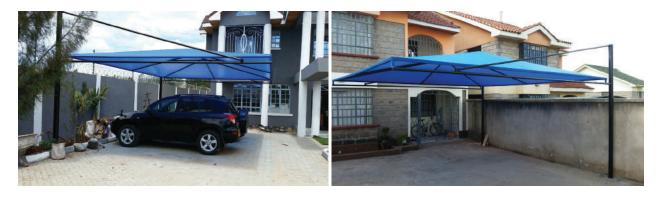

# Car Shades

FLEXIBILITY meets STYLE

The clever SINGLE CANTILEVER design features support columns which are conveniently located on only one side of the canopy, thereby making maximum space available under the shade for a wide variety of activities – including cars bleachers, seating, tables, chaises, etc.

Single Cantilevers by Shade Systems are especially practical by pools, as avoiding columns near the edge of a pool or water activity enhances safety. It is the most user-friendly shade structures on the market when it comes time to remove the canopy!

Available in a virtually unlimited range of custom sizes, colour and shapes