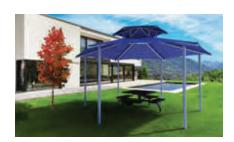

### Duo-Top Hexagon

Custom made for any application, this shade stands out as one of our most attractive designs.

### WIDTH RANGE • 20' - 30'

APPLICATIONS

TOUS

- Small Pool Areas
  - Dining Ar eas Restaurants