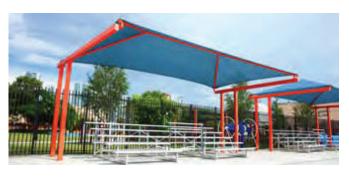

### Standard and Hanging Cantilever

These shades are a great solution for walkways, bus stop seating, and bleachers. Our Standard Cantilever features two upright posts, while our Hanging Cantilever features one. Available with or without Glide Elbow

CUSTOM MADE FOR YOUR LOCATION