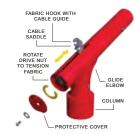

### GLIDE ELBOW

Our revolutionary, patent-pending Glide Elbow mechanism was designed with you, the owner, in mind. With our Glide Elbow™, installation and removal of your fabric is completed with the use of a simple wrench or cordless drill with an appropriate sized socket. Not only does our Glide Elbow™ make updating fabric easier, it allows you to easily remove fabric for severe weather. Additionally, metal-on-metal wear is minimized with our fabric hook connection.

STEP 2: Use a wrench or power drill (with appropriately sized socket) to loosen the tension by rotating the drive nut. Remove fabric.