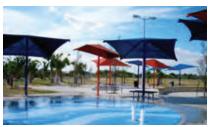

### Quad Sail

Our Quad Sail shade, with its appealing architectural design, is a great solution for country clubs, resorts, and city parks. Available as surface or in-ground mount in 8', 10', and 12' height.

STANDARD DIMENSIONS

• 20' x 20' • 28' x 28'

• 24' x 24' • 30' x 30' APPLICATIONS

- Country Clubs
- Resorts
- City P arks