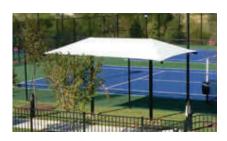

### Square Hip End

Available as surface or in-ground mount in 8', 10', or 12' height.

### AVAILABLE DIMENSIONS

- 10' x 10' • 24' x 24'
- 12' x 12' • 28' x 28'
- 34' x 34' • 16' x 16' • 18' x 18' • 38' x 38'\*
- APPLICATIONS

- Playgrounds Picnic Ar eas Park Seating