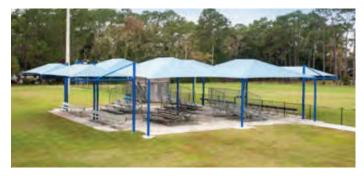

### Multi-Domes

Multi-Domes — a series of hip end shades that share posts — are a great solution for — sports complex seating, parking lots, or patios. Shade fabric can match or have alternating colors.\*

Available as surface or in-ground mount in 8', 10', or 12'

APPLICATIONS

Schools

Picnic Ar eas

Restaurants