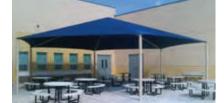

### Square Hip End

Available as surface or in-ground mount in 8', 10', or 12' height.

### AVAILABLE DIMENSIONS

- 10' x 10' • 24' x 24'
- 12' x 12' • 28' x 28'
- 34' x 34' • 16' x 16' • 18' x 18' • 38' x 38'\*
- APPLICATIONS

- Playgrounds Picnic Ar eas Park Seating