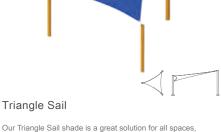

STANDARD DIMENSIONS

APPLICATIONS

- 28' x 28'
- Playgrounds

large or small. This design has many practical uses from shading picnic tables to entire pools. Triangle Sail shades are custom to every space.

\*Sail size limited to 50' per triangular edge.