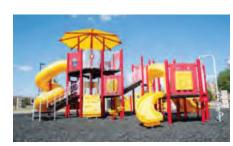

### SHADES for the PLAYGROUND

### Modular Hexagon

This shade is great for any playground, large or small! The Modular Hexagon is available exclusively with our Glide Elbow™. Fits 5" diameter posts.

SHADE DIAMETERS

DECK DIMENSIONS

• 12' • 16'