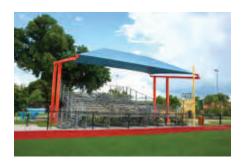

### Park

The Park project includes the use of custom designed Dual Column Hip End shades and two Suspended Cantilevers. This design allows for both players and spectators to be shielded from UV rays and rain.

### Park

This project uses Multi-Dome Hip End shades to protect the spectators of Park's football program from the intense Florida sun. The Multi-Dome Hip End shades are a great solution for shading bleachers.