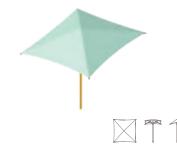

### Single Post Square Umbrella

Available as surface or in-ground mount in 8', 10', or 12' height, with or without Glide Elbow

### AVAILABLE DIMENSIONS

- 10' x 10' • 18' x 18'
- 12' x 12' • 20' x 20' • 14' x 14' • 22' x 22'
- 16' x 16'

- Parks
- Playgrounds
- 22' • 14' • 16'