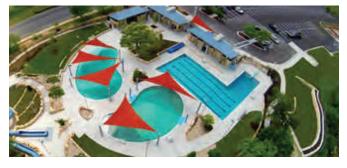

### Pool

The Pool project includes six super-sized sails that cover two pools, plus the entrance. These shades help protect visitors from the harsh sun — not to mention the element of style they add!