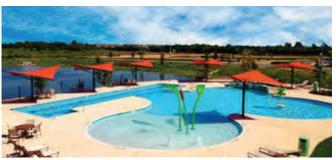

### Pool

The Pool project includes six super-sized sails that cover two pools, plus the entrance. These shades help protect visitors from the harsh sun — not to mention the element of style they add!