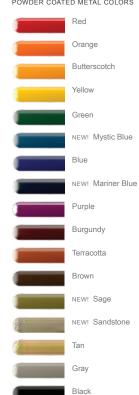

### SOLAR ANALYSIS

Our designers use state-of-the-art software to simulate shade coverage during a given time period based on geographic location and sunlight patterns. This simulation can help in the design process by allowing our designers to adjust a shade's design so that our clients can enjoy the most shade. Solar analysis is only available upon request and may extend lead time.







### COLOR OPTIONS

True Blue Sky Forest Green (CFM) River Gum Green

Silver (CFM) Black Yellow Sun Blaze (CFM)

Navy Blue Turquoise Beige (CFM)

Our great selection of fabric colors are all fire retardant and pass the NFPA 701 and ASTM E84 tests. Fabric colors marked with "CFM" are California Fire Marshal certified, which is the highest standard for flame resistance.

### POWDER COATED METAL COLORS



White