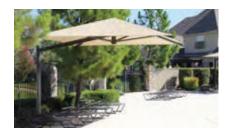

### Cantilever Umbrella

The Cantilever Umbrella's off-centered post allows for the placement of site furnishings without the interference of a column. Available as surface or inground mount in 8', 10', or 12' height.

DIMENSIONS RANGE: 8' x 8' - 18' x 18'