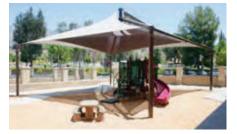

### SHADES for the PLAYGROUND

### Modular Rectangle

The Modular Rectangle is perfect for large playgrounds with extended bridges. Only for rectangular decks and available exclusively with our Glide Elbow™. Fits 3.5" and 5" diameter posts.

### Modular Square

This shade works especially well for more compact playgrounds. Only for square decks and available exclusively with our Glide Elbow™. Fits 3.5" and 5" diameter posts.

SHADE DIMENSIONS