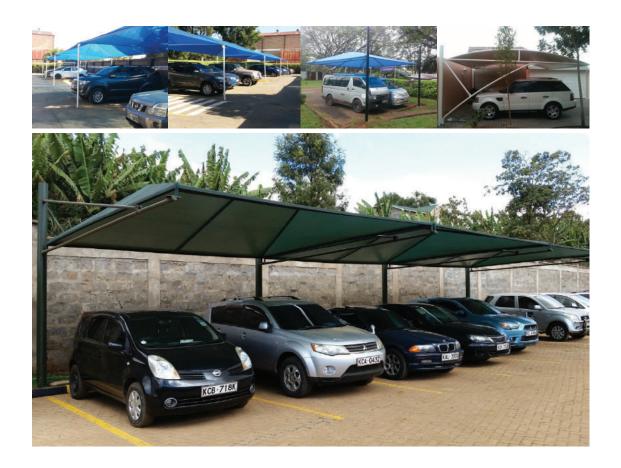

# Car Shades

FLEXIBILITY meets STYLE

The clever SINGLE CANTILEVER design features support columns which are conveniently located on only one side of the canopy, thereby making maximum space available under the shade for a wide variety of activities – including cars bleachers, seating, tables, chaises, etc.

Single Cantilevers by Shade Systems are especially practical by pools, as avoiding columns near the edge of a pool or water activity enhances safety. It is the most user-friendly shade structures on the market when it comes time to remove the canopy!

Available in a virtually unlimited range of custom sizes, colour and shapes

# Sails for an Imaginative Skyline

Available Canopies are with Eggshell White and Forest Green canopies / Coffee Brown columns

Available in a virtually unlimited range of custom sizes, colour and shapes