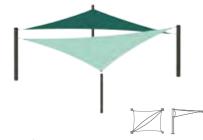

STANDARD DIMENSIONS

APPLICATIONS

- 28' x 28'
- Playgrounds

large or small. This design has many practical uses from shading picnic tables to entire pools. Triangle Sail shades are custom to every space.

\*Sail size limited to 50' per triangular edge.