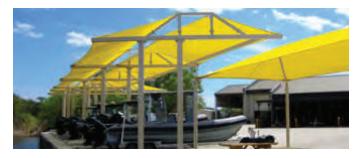

# **CANTILEVER**

### MINIMAL POSTS with MAXIMUM SHADE

### Standard and Hanging Cantilever

These shades are a great solution for walkways, bus stop seating, and bleachers. Our Standard Cantilever features two upright posts, while our Hanging Cantilever features one. Available with or without Glide Elbow