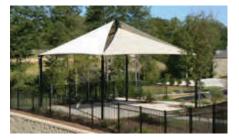

### Single Post Square Umbrella

Available as surface or in-ground mount in 8', 10', or 12' height, with or without Glide Elbow

### AVAILABLE DIMENSIONS

- 10' x 10' • 18' x 18'
- 12' x 12' • 20' x 20' • 14' x 14' • 22' x 22'
- 16' x 16'

- Parks
- Playgrounds
- 22' • 14' • 16'